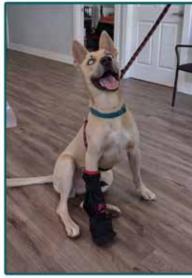

# Liberating Liberty!

This poor dog was found wandering around an inland area that is known for dumping dogs. Smart as Liberty is, he knew his ticket out was to eagerly get into a rescue vehicle headed for Clewiston Animal Control. A social media plea was put forth to pull Liberty and ARC responded knowing that we'd be able to provide surgery on his badly fractured but partially healed front leg.

Specialists at Blue Pearl-Naples confirmed that re-breaking the bones so close to the ankle might cause a loss of limb. A compromise was reached and a titanium plate with screws were attached to the weakest part of the break to provide stability. This delicate surgery and long period of recovery is going well and all preliminary follow-ups are very positive! Liberty has not been a model patient and despite his cone he manages to require multiple vet trips to re-splint or rebandage his leg. We keep reminding him to be patient but he obviously just wants to get off medical hold and start looking for a new family to love! Patience big boy, patience!