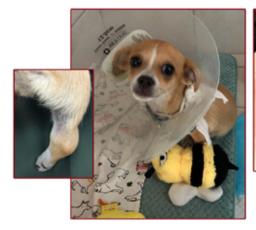

## \* Let Me Introduce Myself! \* \*

This is ME, Oso and I am "Oso" Cute for sure. After spending many days with a broken leg and alone in a backyard, my owner thankfully surrendered me. That's when ARC swooped in and rushed me to surgery. You'll be glad to know Dr. Eisele at Blue Pearl was able to correct my breaks with a realignment and, after a period of recovery in my foster home, I'm as good as new. I'm six months old and a very clever boy. I have been amusing myself running around picking on my much bigger canine foster brother and sister and stealing their toys. I'm lucky they are so patient! Sadly, for me, my foster feline sibs are agile enough to escape my pursuits. Do you have cats? Oh goodie, maybe they'll like me.

I truly enjoy my walks with my big dog buddies, and I love going for rides and shopping. I'm very good about sitting in my carrier and don't even help myself to all the toys on the isle shelves! While I enjoy spending time outside on the lanai in the afternoon, please don't ever leave me alone outside as it brings up bad memories and I get scared. I'm better sleeping in your bed, and am small enough so you won't notice me. Are you feeling a little lonely? Does your home seem a little too big? Need a shopping companion? Well I promise I can fix those issues. I totally love everyone but am a little shy at first.

Life is good in my foster home but, I really want that perfect forever home. My Foster Mom is willing to do a meet and greet at ARC on a Saturday by appointment! Apply for me on ARC's website! Xxoo Oso